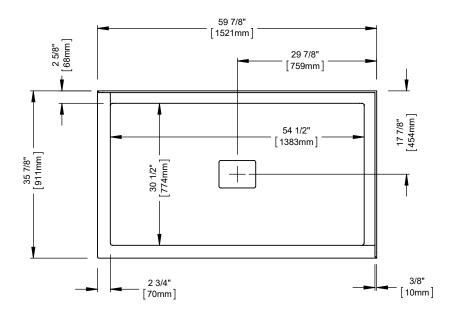

## **ROUGE 6036 2BD**

Shower base

produitsneptune.com 12-2017

<sup>\*</sup>All dimensions are approximate and subject to change without notice.

Please refer to the installation guide before beginning the installation.