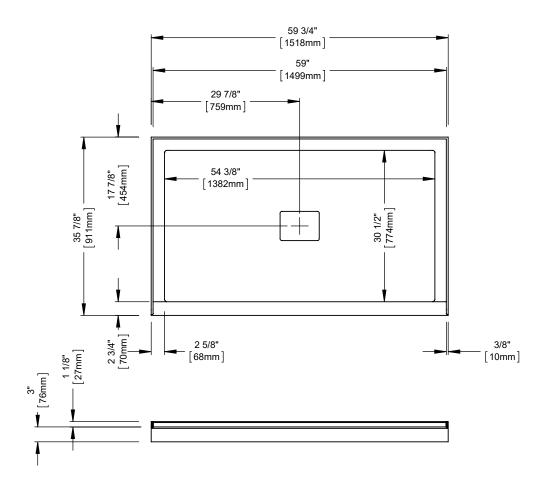

## **ROUGE 6036 3B**

Shower base

produitsneptune.com 12-2017

<sup>\*</sup>All dimensions are approximate and subject to change without notice.

Please refer to the installation guide before beginning the installation.