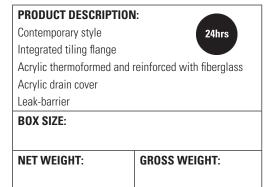

## SHOWER BASES ROUGE 6036 LEAK-BARRIER

59 3/4" x 35 7/8" x 3"

| GENERAL OPTIONS                                   |
|---------------------------------------------------|
| Acrylic Colors: White                             |
| DOORS 6036 ALCOVE                                 |
| AZELIA 60 (front panels only)                     |
| Chrome/Clear                                      |
| <b>EXALT 60</b> (front panels only)               |
| Chrome/Clear                                      |
| DOORS 6036 CORNER                                 |
| AZELIA 6036 (front panels and return glass panel) |
| Chrome/Clear                                      |