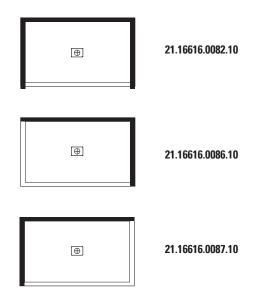

## **ROUGE 6036 2BD**

Shower base

produitsneptune.com 12-2017

<sup>\*</sup>All dimensions are approximate and subject to change without notice.

Please refer to the installation guide before beginning the installation.

## **ROUGE 6036 2BG**

Shower base

produitsneptune.com 12-2017

<sup>\*</sup>All dimensions are approximate and subject to change without notice.

Please refer to the installation guide before beginning the installation.

## **ROUGE 6036 3B**

Shower base

produitsneptune.com 12-2017

<sup>\*</sup>All dimensions are approximate and subject to change without notice.

Please refer to the installation guide before beginning the installation.