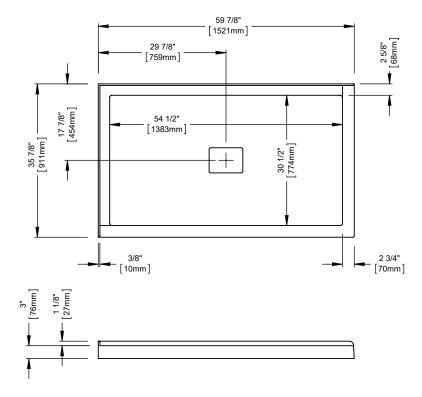

## **ROUGE 6036 2BG**

Shower base

produitsneptune.com 12-2017

<sup>\*</sup>All dimensions are approximate and subject to change without notice.

Please refer to the installation guide before beginning the installation.